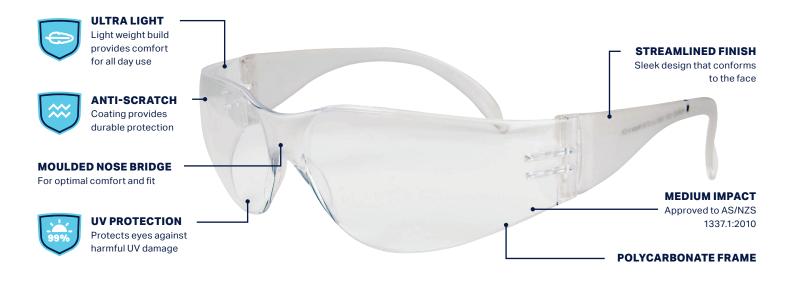

## VISION X SAFETY GLASSES Ultra light weight for increased comfort

**APPLICATIONS** 

General Application • Construction • Agriculture • Mining