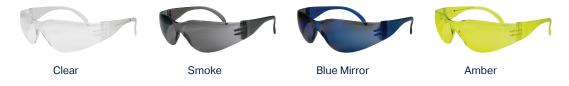

## **LENS COLOUR AVAILABLE**

## **SPECIFICATIONS**

| CODE            | LENS        | COATINGS     | BOX QTY | CARTON QTY |
|-----------------|-------------|--------------|---------|------------|
| FRVISXSPCCR0000 | Clear       | Anti-scratch | 12      | 144        |
| FRVISXSPCSM0000 | Smoke       | Anti-scratch | 12      | 144        |
| FRVISXSPCBL0000 | Blue Mirror | Anti-scratch | 12      | 144        |
| FRVISXSPCA20000 | Amber       | Anti-scratch | 12      | 144        |